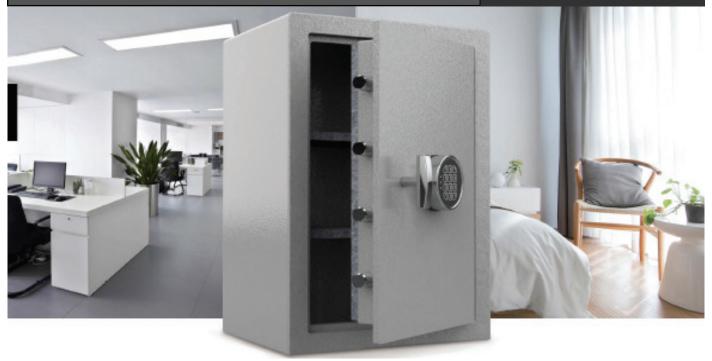

## FS Series

## **Standard Features**

8mm solid steel plate for door.

4mm solid steel plate for body.

25mm diameter locking bolt work.

4 x 12mm bolt holes in base with anchoring bolts.

Soft carpet interior for better protection of valuables.

Adjusted shelving.

Fire resistance with 12mm thickness gypsum board on door & body,also full fire seal in door frame to provide fire protection.

| Model | Outside Dimension  | Inside Dimension   | Weight | Shelves |
|-------|--------------------|--------------------|--------|---------|
|       | H x W x D (cm.)    | H x W x D (cm.)    | (KGS)  |         |
| FS3   | 32.0x 44.0 x 34.1  | 28.0 x 40.0 x 24.8 | 40     | 1       |
| FS4   | 61.5 x 41.0 x 34.1 | 56.9 x 35.0 x 24.8 | 64     | 2       |